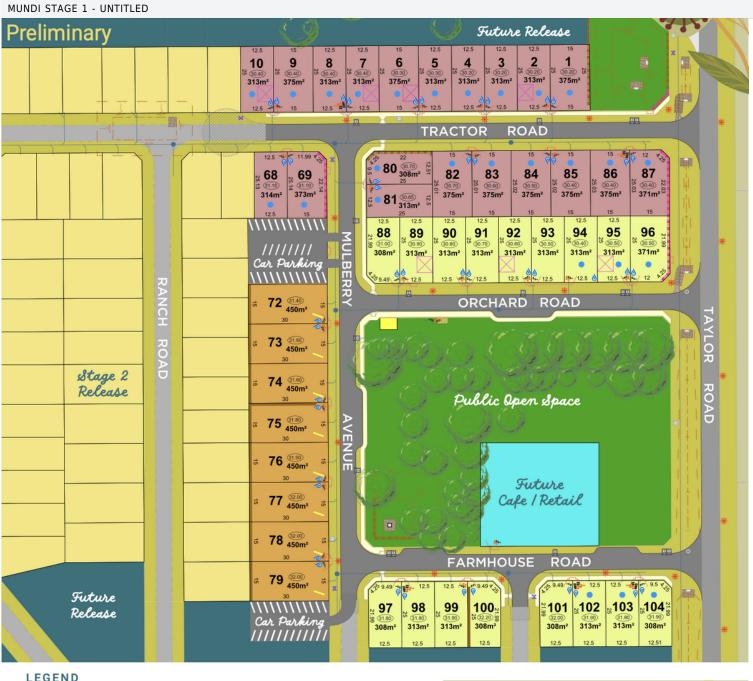

## LEGEND

Stage 1 1st Release

Stage 1 2nd Release

Display Village

Stage 2

**Future Releases** 

Designated Display Builder Pylon Signage

Retaining Wall

Retaining Wall with Laterite Face Block Facing

Retaining Wall with Laterite Face Block Facing & Deepened Footing

Footpath

Suggested Garage Locations NBN Connection

Water Connection/ Hydrant/Valve

| []: <sub>2</sub> .           | Universal Pillar Power<br>Dome & Connection |
|------------------------------|---------------------------------------------|
| -s <u>#</u> 1 <sub>2</sub> _ | Mini Pillar Power<br>Dome & Connection      |

Western Power Transformer Site

Street Light

Combination Side Entry/Gully Pit Drainage Grate/Manhole

Sewer Housing Connection/Manhole

Drainage Swale & Rock Pitching Bushfire Attack Level BAL 12.5

| Lot                   | Frontage      | Depth       | Area          | Status  | BAL | Zoning | Site Class /<br>Footing | Noise<br>Attenuation | Titles Due | Land Price |
|-----------------------|---------------|-------------|---------------|---------|-----|--------|-------------------------|----------------------|------------|------------|
| Lot 98 Farmhouse Road | <b>12.5</b> m | <b>25</b> m | <b>313</b> m² | On Hold | LOW | R30    | A/B1                    |                      | 31/08/2025 | \$257,000  |