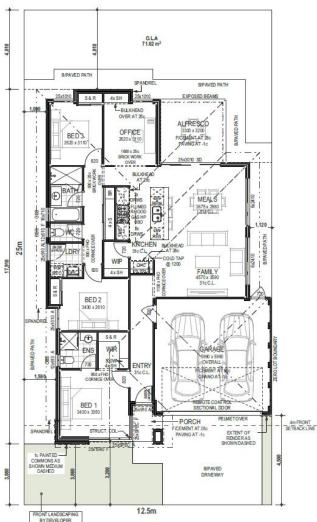

## Purchase Price \$677,185<sup>\*</sup> Weekly Rental Income \$620 P/W\*

Lot 10 Mundi Estate, Mundijong

Lot Size: 313m<sup>2</sup> | House Area: 173.1m<sup>2</sup>