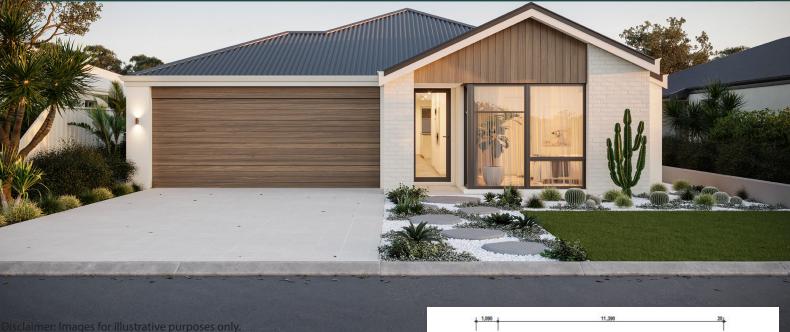

## Purchase Price \$677,185<sup>\*</sup> Weekly Rental Income \$620 P/W\*

Lot 10 Mundi Estate, Mundijong

Lot Size: 313m<sup>2</sup> | House Area: 173.1m<sup>2</sup>

## SPECIAL FEATURES

- Long-term lease up to 12 years
- Fully ducted reverse cycle air-conditioning throughout
- Westinghouse 900mm appliances
- LED downlights throughout
- Feature elevation
- · Jason Windows aluminium windows and sliding doors
- Full internal wall painting