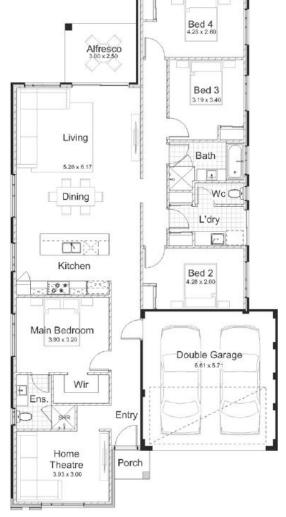

## Purchase Price \$695,000\* Weekly Rental Income \$670 P/W\*

4

2

Lot 102 Mundi Estate, Mundijong

Lot Size: 313m<sup>2</sup> | House Area: 203m<sup>2</sup>