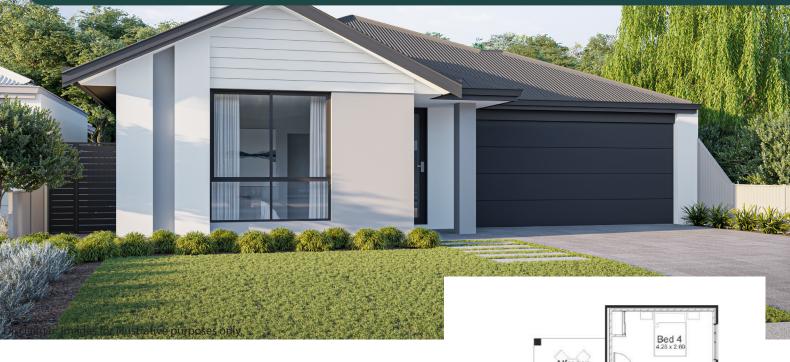

## Purchase Price \$695,000\* Weekly Rental Income \$670 P/W\*

4

2

Lot 102 Mundi Estate, Mundijong

Lot Size: 313m<sup>2</sup> | House Area: 203m<sup>2</sup>

## **SPECIAL FEATURES**

- Long-term lease up to 12 years
- Refrigerated ducted air-conditioning throughout
- Westinghouse 900mm stainless steel appliances
- · LED downlights throughout
- Feature elevation and painted sand render
- Jason Windows aluminium windows and sliding doors
- Full internal painting
- · 12 month maintenance period
- 6 year structural warranty