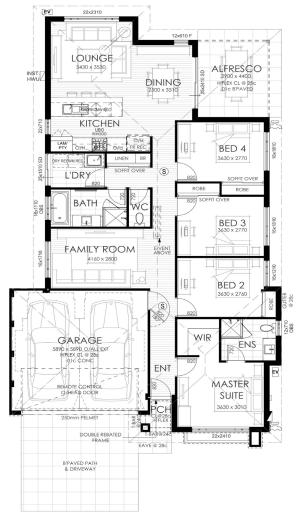

## Purchase Price \$710,859\* Weekly Rental Income \$650 P/W\*

4

2

Lot 14 Mundi Estate, Mundijong

Lot Size: 313m<sup>2</sup> | House Area: 183.51m<sup>2</sup>

## **SPECIAL FEATURES**

- Long-term lease up to 12 years
- Internal wall painting
- 15x LED downlights included internally
- · 900mm kitchen appliances
- Carpets to bedrooms included
- 25 years structural guarantee