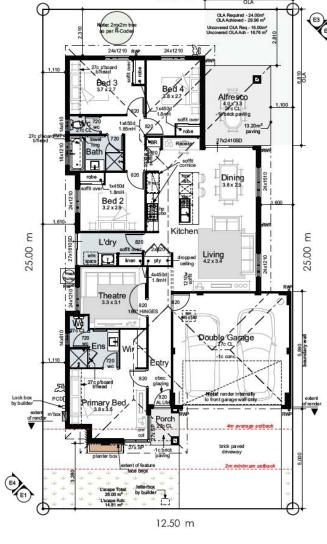

## Purchase Price \$689,155\* Weekly Rental Income \$700 P/W\*

4

2

Lot 27 Mundi Estate, Mundijong Lot Size: 313m<sup>2</sup> | House Area: 186.2m<sup>2</sup>

## SPECIAL FEATURES

- Long-term lease up to 12 years
- 12 month service period
- 600mm stainless steel appliances
- Full internal painting to walls, ceilings, doors & door frames
- Sliding mirrored robes
- Jason Windows Boltlock sliding doors, flyscreens & windows
- Fully ducted air conditioning throughout
- · 25 year structural guarantee
- WA-owned independent builder