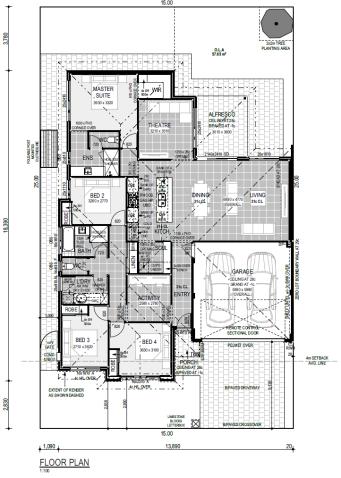

## Purchase Price \$792,290\* Weekly Rental Income \$700 P/W\*

4

2

Lot 65 Mundi Estate, Mundijong

Lot Size: 375m<sup>2</sup> | House Area: 214.84m<sup>2</sup>

## SPECIAL FEATURES

- Long-term lease up to 12 years
- Fully ducted reverse cycle air-conditioning throughout
- · Westinghouse 900mm appliances
- · LED downlights throughout
- Mid Century elevation
- Jason Windows aluminium windows and sliding doors