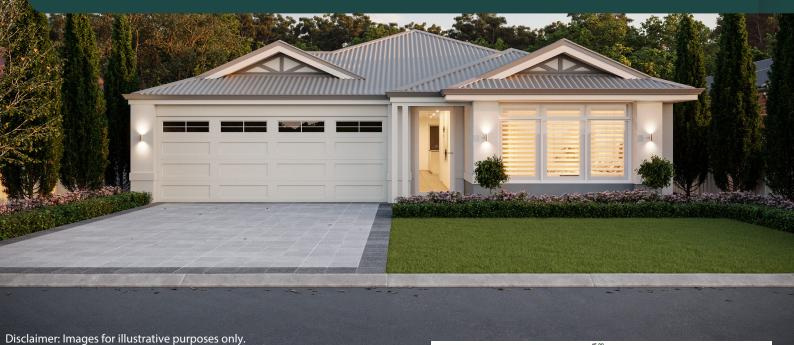

## Purchase Price \$792,290\* Weekly Rental Income \$700 P/W\*

4

2

Lot 65 Mundi Estate, Mundijong

Lot Size: 375m<sup>2</sup> | House Area: 214.84m<sup>2</sup>

## SPECIAL FEATURES

- Long-term lease up to 12 years
- Fully ducted reverse cycle air-conditioning throughout
- · Westinghouse 900mm appliances
- · LED downlights throughout
- Mid Century elevation
- Jason Windows aluminium windows and sliding doors