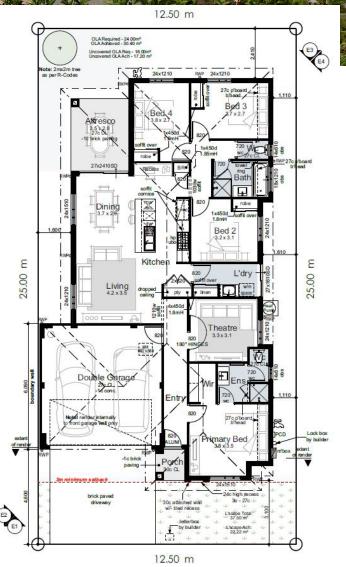

#### Lot 8 Mundi Estate, Mundijong

Lot Size: 313m<sup>2</sup> | House Area: 186m<sup>2</sup>

### SPECIAL FEATURES

- Long-term lease up to 12 years
- 12 month service period
- 600mm stainless steel appliances
- Full internal painting to walls, ceilings, doors & door frames
- Sliding mirrored robes
- Jason Windows Boltlock sliding doors, flyscreens & windows
- Fully ducted air conditioning throughout
- 25 year structural guarentee
- WA-owned independent builder