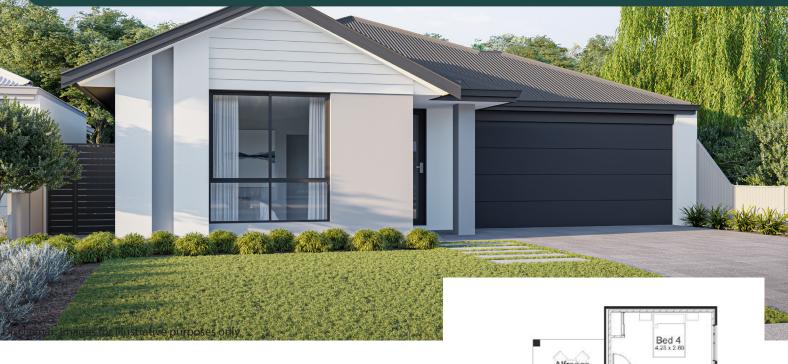

## Purchase Price \$675,000\* Weekly Rental Income \$670 P/W\*

4

2

Lot 81 Mundi Estate, Mundijong

Lot Size: 313m<sup>2</sup> | House Area: 203m<sup>2</sup>

## **SPECIAL FEATURES**

- Long-term lease up to 12 years
- Refrigerated ducted air-conditioning throughout
- Westinghouse 900mm stainless steel appliances
- · LED downlights throughout
- · Feature elevation and painted sand render
- Jason Windows aluminium windows and sliding doors
- Full internal painting
- 12 month maintenance period
- 6 year structural warranty