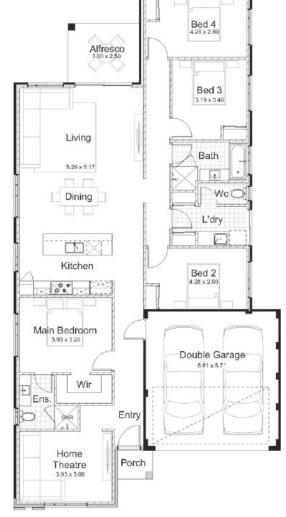

## Purchase Price \$675,000\* Weekly Rental Income \$670 P/W\*

4

2

Lot 81 Mundi Estate, Mundijong

Lot Size: 313m<sup>2</sup> | House Area: 203m<sup>2</sup>