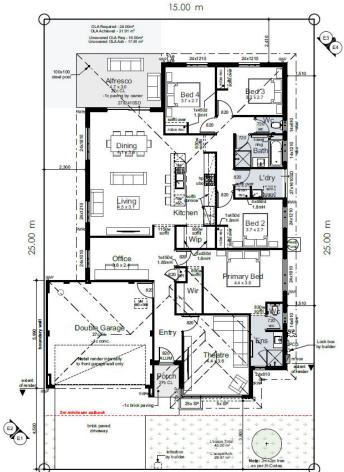

### Lot 83 Mundi Estate, Mundijong

Lot Size: 375m<sup>2</sup> | House Area: 219m<sup>2</sup>

### SPECIAL FEATURES

- Long-term lease up to 12 years
- 12 month service period
- 600mm stainless steel appliances
- Full internal painting to walls, ceilings, doors & door frames
- Sliding mirrored robes
- Jason Windows Boltlock sliding doors, flyscreens & windows
- Fully ducted air conditioning throughout
- 25 year structural guarentee
- WA-owned independent builder