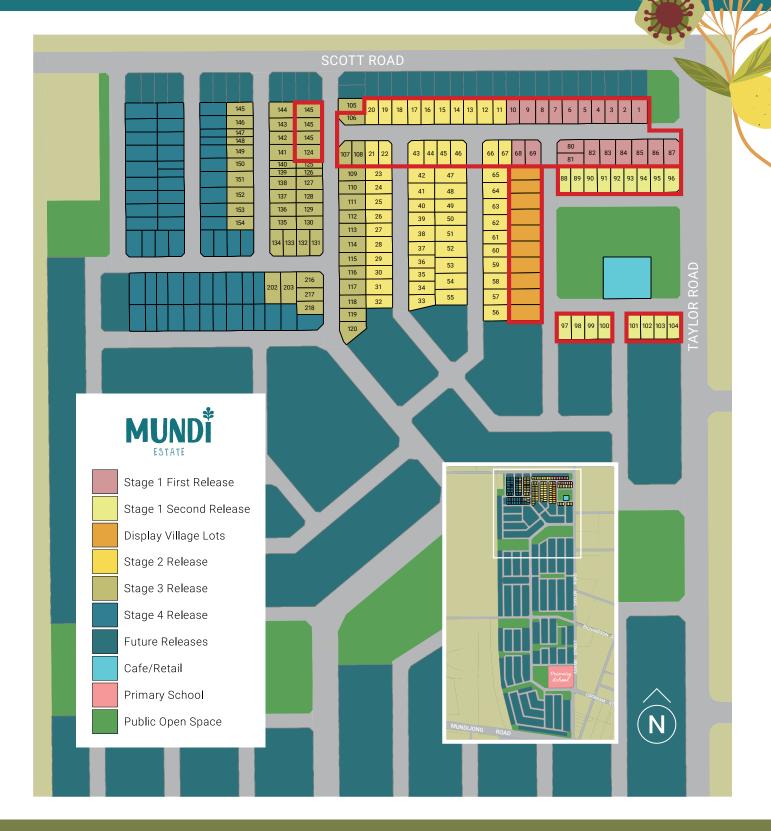

DESIGN

GVIDELINES MAP

## The lots outlined are subject to the Design Guildelines at Annexure B.

DISCLAIMER: Whilst every care has been taken with the preparation of these particulars, which are believed to be correct, they are in no way warranted by the selling agent or its clients in whole or in part and should not be construed as forming part of any contract. The particulars of this plan are supplied for identification purposes only and shall not be taken as a representation in any aspect on the part of the vendor or its agents. Authorities should be consulted when services are contained within lot boundaries as building restrictions may apply. All retaining walls, services and associated easements are shown exaggerated for legibility. Trees are indicative only. Any intending purchasers are advised to make necessary enquiries to satisfy themselves on all matters in this respect. Developer: Parcel Property Pty Ltd (ABN: 52 147 746 003) and Parcel Realty Pty Ltd (ABN 66 153 825 542). Licence number: 64283.