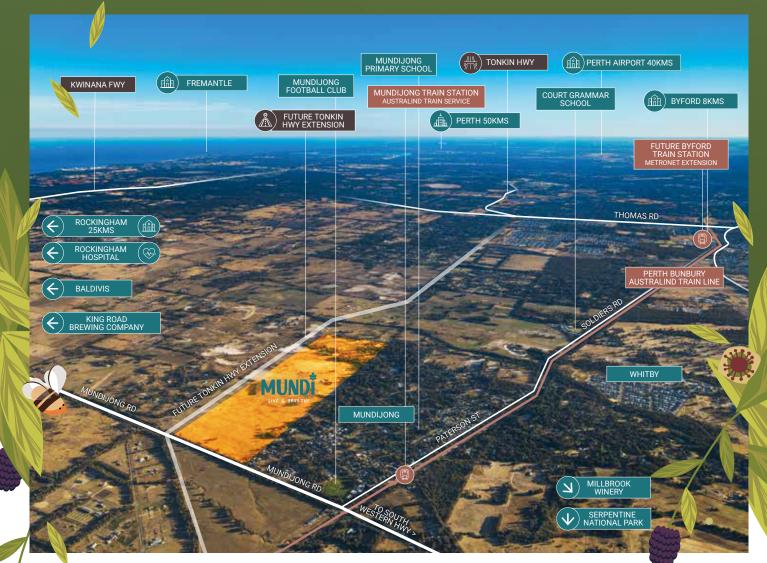

# Education

- Mundijong Primary School (4 mins)
- Court Grammar School (7 mins)
- Jarrahdale Primary School (12 mins)
- Serpentine Primary School (9 mins)
- Murdoch University (26 mins)
- Kings College, Wellard (15 mins)
- Future Sikh Temple, Oldbury (4 mins)

### Healthcare

- Rockingham Hospital (22 mins)
- Armadale Health Service (26 mins)
- Mundijong Family Practice (3 mins)
- Mundijong Pharmacy (3 mins)
- Serpentine Medical Centre (9 mins)

# Parks & Beaches

- Serpentine National Park (11 mins)
- Watkins Road Nature Reserve (4 mins)
- Whitby Playground (6 mins)
- Langford Park (14 mins)
- Kitty's Gorge Waterfall Hike (12 mins)
- Cohunu Koala Park (13 mins)

# Shopping

- Rockingham Centre (22 mins)
- Armadale Central Shopping Centre (23 mins)
- Baldivis Square (16 mins)
- Byford Village (14 mins)
- Mundijong IGA (3 mins)
- Mundijong Markets (5 mins)

# Recreation

- Mundijong Football Club (3 mins)
- Serpentine Jarrahdale Men's Shed (5 mins)
- Clem Kentish Recreation Centre (9 mins)
- Serpentine Jarrahdale Community
- Recreation Centre (13 mins)

  Mundijong Netball Courts (3 mins)
- Mundijong Oval (3 mins)
- Byford Little Athletics Club (10 mins)
- Byford & Districts Country Club (17 mins)

#### Transport

- Kwinana FWY (9 mins)
- Future Tonkin HWY extension
- Mundijong train station
   Australind train service (4 mins)
- Perth Airport (41 mins)
- Future Byford Train Station (Metronet extension 10mins)

#### Cafes & Restaurants

- Mundijong Tavern (3 mins)
- Mundijong Fish & Chips (3 mins)
- King Road Brewing Company (5 mins)
- Millbrook Winery (14 mins)
- Jarrahdale Tavern & Restaurant (11 mins)
- The Byford (12kms, 12 mins)
- Serpentine Falls Cafe Roadhouse (9 mins)
- Brother of Mine (16 mins)