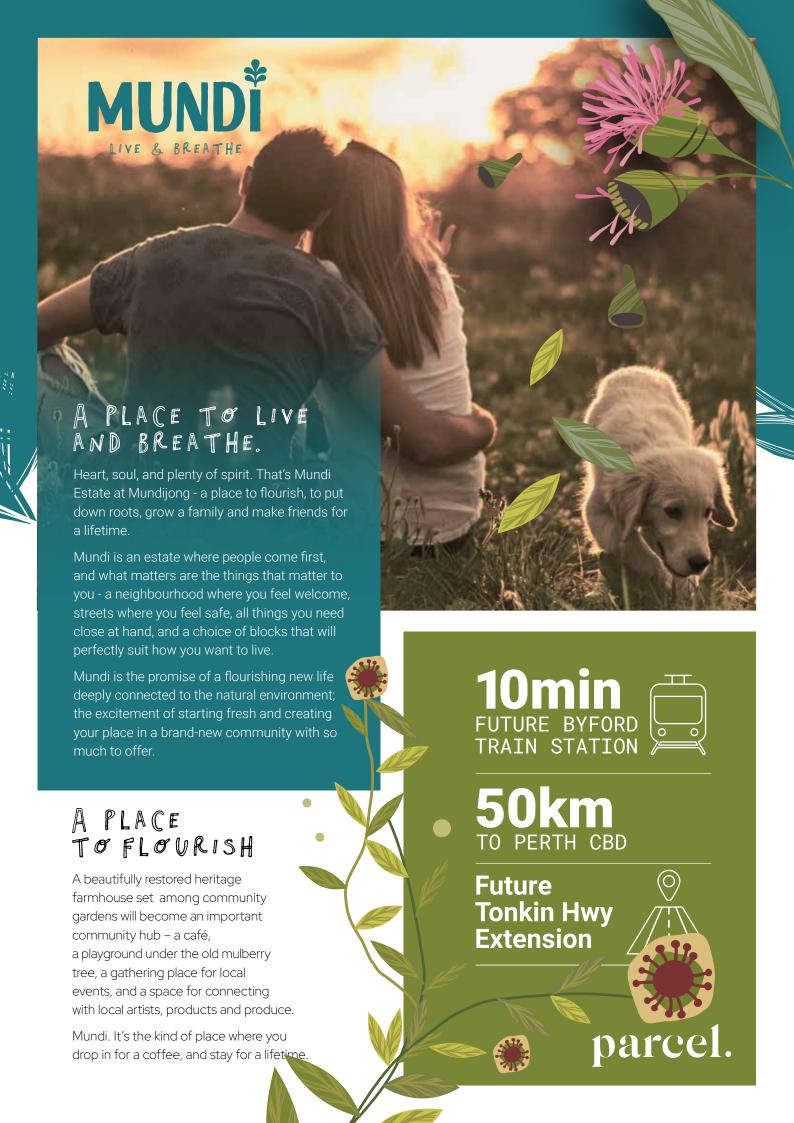

### Transport

- Kwinana FWY (9 mins)
- Future Tonkin HWY extension
- Mundijong train station
- Australind train service (4 mins)
- Perth Airport (41 mins)
- Future Byford Train Station (Metronet extension 10mins)