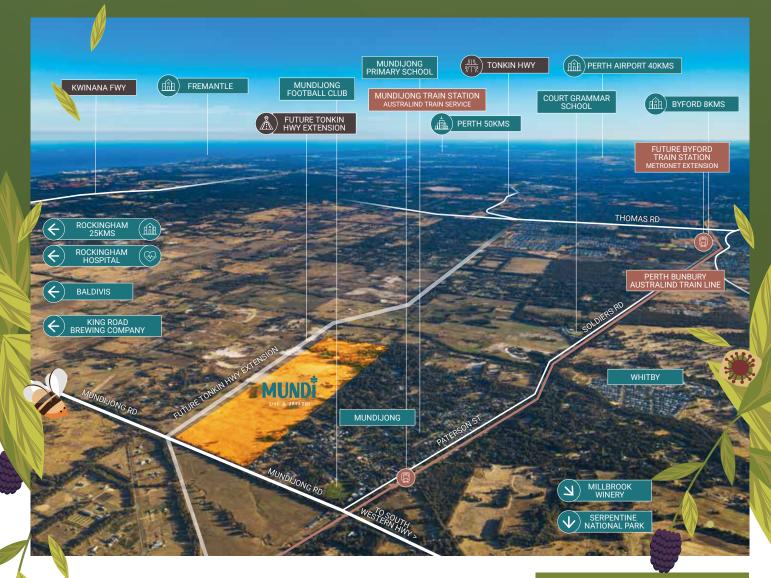

#### Education

- Mundijong Primary School (4 mins)
- Court Grammar School (7 mins)
- Jarrahdale Primary School (12 mins)
- Serpentine Primary School (9 mins)
- Murdoch University (26 mins)

## Healthcare

- Rockingham Hospital (22 mins)
- Armadale Health Service (26 mins)
- · Mundijong Family Practice (3 mins)
- Mundijong Pharmacy (3 mins)
- Serpentine Medical Centre (9 mins)

## Parks & Beaches

- Serpentine National Park (11 mins)
- Watkins Road Nature Reserve (4 mins)
- Whitby Playground (6 mins)
- Langford Park (14 mins)
- Kitty's Gorge Waterfall Hike (12 mins)
- · Cohunu Koala Park (13 mins)

# Shopping

- Rockingham Centre (22 mins)
- Armadale Central Shopping Centre (23 mins)
- Baldivis Square (16 mins)
- Byford Village (14 mins)
- Mundijong IGA (3 mins)
- Mundijong Markets (5 mins)

#### Recreation

- Mundijong Football Club (3 mins)
- Serpentine Jarrahdale Men's Shed (5 mins)
- Clem Kentish Recreation Centre (9 mins)
- Serpentine Jarrahdale Community Recreation Centre (13 mins)
- Mundijong Netball Courts (3 mins)
- Mundijong Oval (3 mins)
- Byford Little Athletics Club (10 mins)
- Byford & Districts Country Club (17 mins)

### Transport

- Kwinana FWY (9 mins)
- Future Tonkin HWY extension
- Mundijong train station
- Australind train service (4 mins)
- Perth Airport (41 mins)
- Future Byford Train Station (Metronet extension 10mins)

## Cafes & Restaurants

- Mundijong Tavern (3 mins)
- Mundijong Fish & Chips (3 mins)
- King Road Brewing Company (5 mins)
- Millbrook Winery (14 mins)
- Jarrahdale Tavern & Restaurant (11 mins)
- The Byford (12kms, 12 mins)
- Serpentine Falls Cafe Roadhouse (9 mins)
- Brother of Mine (16 mins)