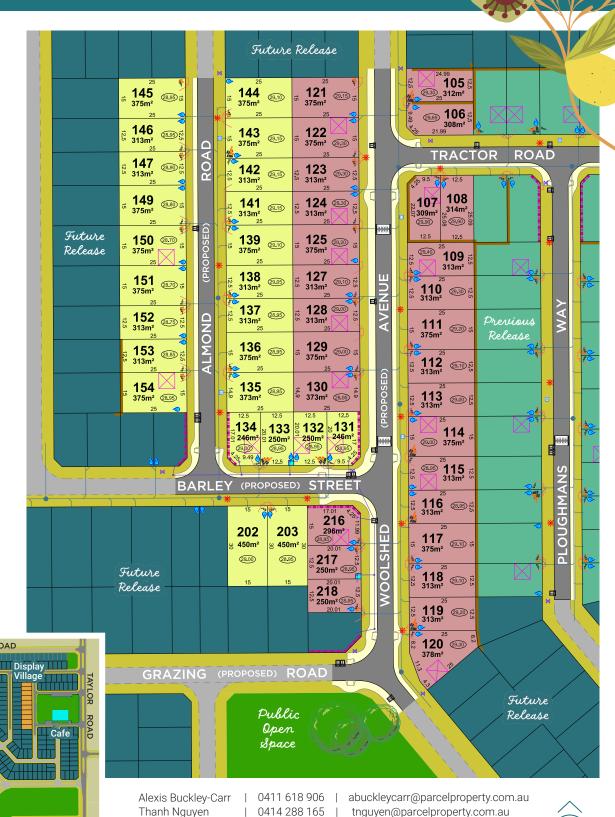

Asphalt Road Future Road Footpath Retaining Wall

Retaining Wall with Laterite Face Block Lot Level

Suggested Garage Locations Opticomm Connection

Water Connection/ Hydrant/ Valve ል H 🖂

Universal Pillar Power Dome & Connection

Mini Pillar Power Dome & Connection

Western Power Transformer Site

Street Light

Drainage Manhole Grate/ Side Entry Pit

Sewer Housing Connection/Manhole Stormwater Drainage

Pit & Easement

Note: Road names annotated "(PROPOSED)" are preliminary only and waiting GNC approval and subject to change.