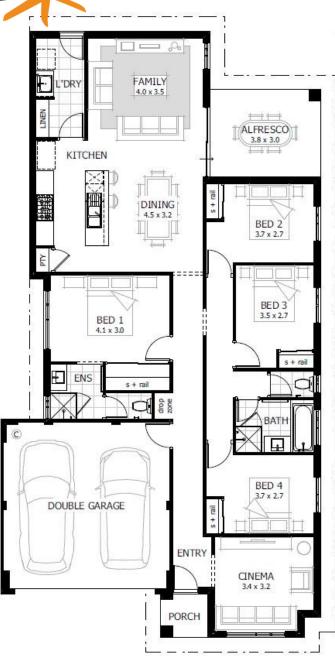

Ultimate Paxton195 Mundi Estate (Mundijong)

Address: Lot 103 Farmhouse Road

51

| \$638,95 | 0*         | Total Area<br>Width<br>Length | 313m2<br>12.5m<br>25m |
|----------|------------|-------------------------------|-----------------------|
| 4        | <b>2</b> 2 | l                             | 2                     |