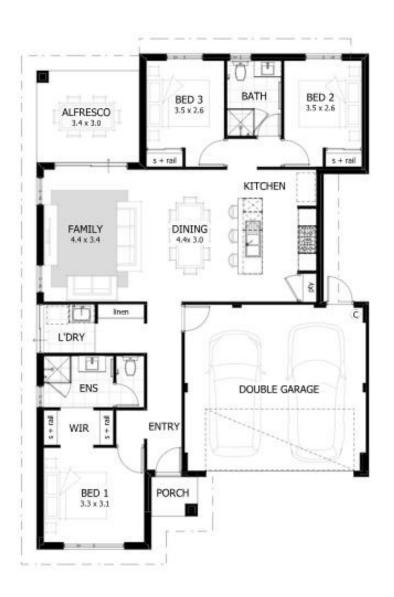

## **Ultimate 155**

## Mundi Estate (Mundijong)

**Address: Lot 80 Tractor Road** 

\$585,550\*

Total Area 308m2 Width 12.5m Length 25m

2