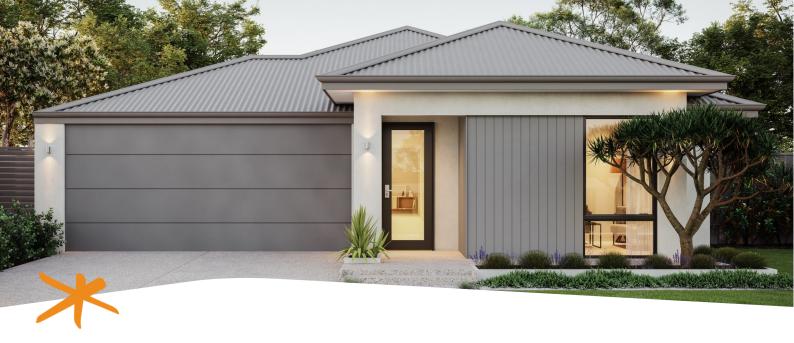

## **Ultimate 155**

## Mundi Estate (Mundijong)

**Address: Lot 80 Tractor Road** 

\$585,550\*

Total Area 308m2 Width 12.5m Length 25m

2

## **Package Features**

- Panasonic reverse cycle ducted air-conditioning
- Flooring throughout
- 30c ceilings\*
- Caesarstone benchtops with modern soft closing cabinetry
- Built in sliding robes
- Choice of **6x** standard elevations
- 12-month service period
- 25-year structural guarantee
- **Quality brands**: Westinghouse, Reece, Colorbond, Jason Windows & more!
- Access to Design specialists in our showroom,
  Home Collective
- Plus a HUGE list of standard inclusions!