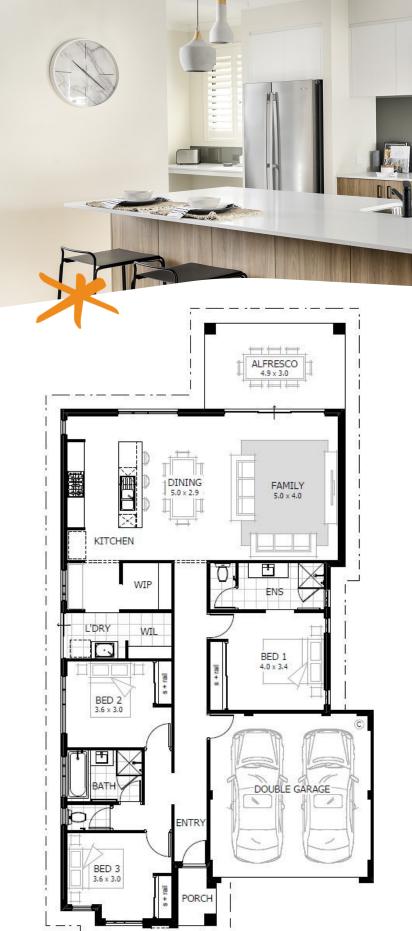

## **Ultimate Ella 190**

## Mundi Estate (Mundijong)

Address: Lot 89 Orchard Road

Total Area 313m2 Width 12.5m

Length

\$626,650\*

2

25m

2

## **Package Features**

- Panasonic reverse cycle ducted air-conditioning
- Flooring throughout
- 30c ceilings\*
- Caesarstone benchtops with modern soft closing cabinetry
- Built in sliding robes
- Choice of 6x standard elevations
- 12-month service period
- 25-year structural guarantee
- Quality brands: Westinghouse, Reece, Colorbond, Jason Windows & more!
- Access to Design specialists in our showroom,
  Home Collective
- Plus a HUGE list of standard inclusions!